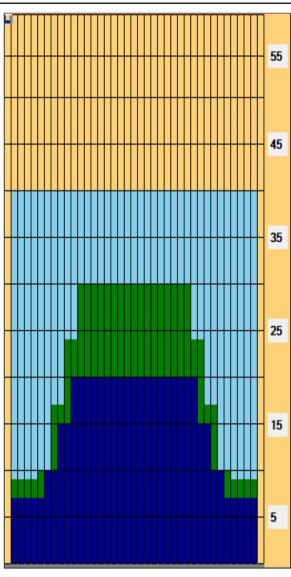

## Porkkalan mysteeri

Oil Pattern Distance: 40 Feet **Reverse Brush Drop:** 40 Feet Oil Per Board: 40 uL Forward Oil Total: 11.44 mL **Reverse Oil Total:** 12.48 mL **Volume Oil Total:** 23.92 mL Forward Boards Crossed: 286 Boards 312 Boards 598 Boards **Reverse Boards Crossed: Total Boards Crossed:** 