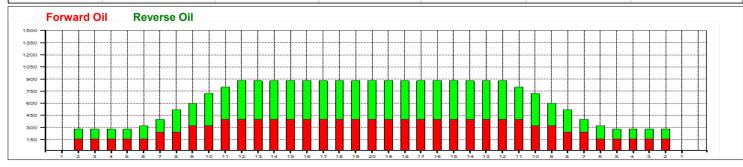

## Porkkalan mysteeri

Oil Pattern Distance: 40 Feet **Reverse Brush Drop:** 40 Feet Oil Per Board: 40 uL Forward Oil Total: 11.44 mL **Reverse Oil Total:** 12.48 mL **Volume Oil Total:** 23.92 mL Forward Boards Crossed: 286 Boards 312 Boards 598 Boards **Reverse Boards Crossed: Total Boards Crossed:** 