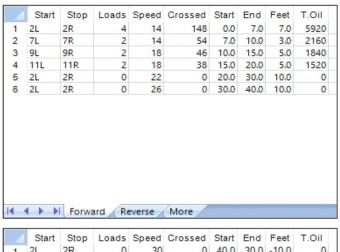

|   | Start | Stop | Loads | Speed | Crossed | Start | End  | Feet  | T.Oil |
|---|-------|------|-------|-------|---------|-------|------|-------|-------|
|   | 2L    | 2R   | 0     | 30    | 0       | 40.0  | 30.0 | -10.0 | 0     |
|   | 12L   | 12R  | 2     | 22    | 34      | 30.0  | 24.0 | -6.0  | 1360  |
| 3 | 10L   | 10R  | 3     | 18    | 63      | 24.0  | 17.0 | -7.0  | 2520  |
| 1 | 8L    | 8R   | 3     | 18    | 75      | 17.0  | 10.0 | -7.0  | 3000  |
| 5 | 6L    | 6R   | 1     | 14    | 29      | 10.0  | 9.0  | -1.0  | 1160  |
| 6 | 2L    | 2R   | 3     | 14    | 111     | 9.0   | 4.0  | -5.0  | 4440  |
| 7 | 2L    | 2R   | 0     | 14    | 0       | 4.0   | 0.0  | -4.0  | 0     |
|   |       |      |       |       |         |       |      |       |       |